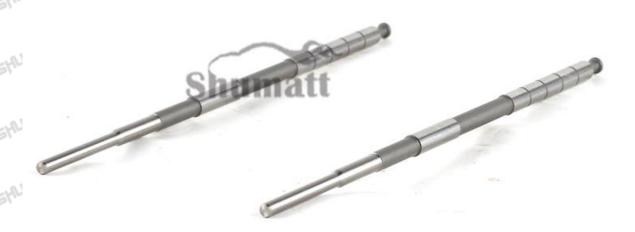

# 1.1. 095030-1143 Injector Valve Stem Basic Information

| Title | 095030-1143 Injector Valve Stem China Made New |  |  |
|-------|------------------------------------------------|--|--|
| SKU   | G1F10950301143                                 |  |  |

# 1.3. 095030-1143 Injector Valve Stem Parameter

Adaptation System: Common Rail System Injector Valve Stem Series: G2 Series

Injector Valve Stem Size: L118.79mm\* 4.3mm

# (1) Injector Valve Stem Spare Parts List

|                    | <del>-</del>        |                            |                                |  |  |
|--------------------|---------------------|----------------------------|--------------------------------|--|--|
| No.                | 1                   | 2                          | 3                              |  |  |
| TIMES, EHOLD       | Shumatt             | West, Strings, Shru        | Mary Strains, Strains, Stories |  |  |
| Reference<br>Image | Showiti             |                            |                                |  |  |
| Thu, 245           | St Str              | III SHOW                   | " ZHU                          |  |  |
| Name               | Injector Valve Stem | Injector Valve Stem Length | Injector Valve Stem diameter   |  |  |
| Description        | FITT SIMPLE STATES  | L118.79mm                  | Φ4.3mm                         |  |  |