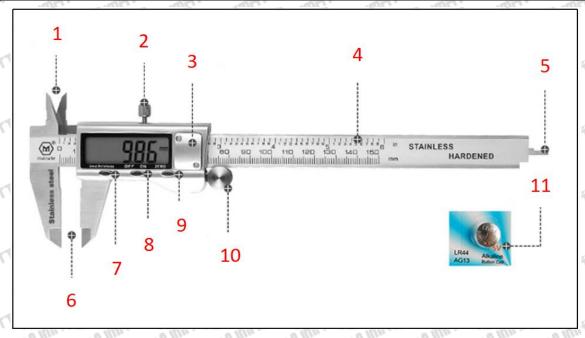

# 2.1. 095030-1143 Injector Valve Stem Measuring Tools

Mob/Whatsapp: +86 13410541523 Tel: +8675523215133

Email: ruby@shumatt.com Website: www.shumatt.com

Pic No.3

| 1. Inner diameter measuring claw | 7. inch/mm metric and inch conversion button |
|----------------------------------|----------------------------------------------|
| 2. Limit screw                   | 8. OFF/ON power button                       |
| 3. Battery installation place    | 9. ZERO button                               |
| 4. Ruler body                    | 10. Push roller                              |
| 5. depth measurement             | 11. Button battery                           |
| 6. depth measurement             | / Show Show Show Show Show                   |