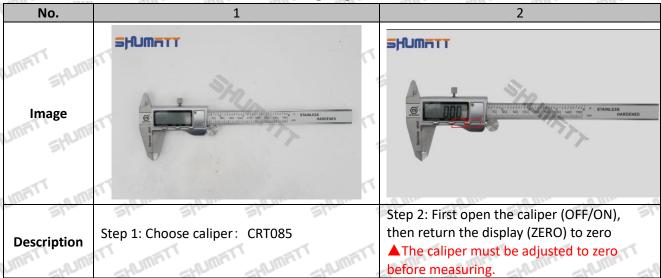

# 2.1. 095030-1143 Injector Valve Stem Measuring Tools

Mob/Whatsapp: +86 13410541523 Tel: +8675523215133

Email: ruby@shumatt.com Website: www.shumatt.com

Pic No.3

| 1. Inner diameter measuring claw | 7. inch/mm metric and inch conversion button |
|----------------------------------|----------------------------------------------|
| 2. Limit screw                   | 8. OFF/ON power button                       |
| 3. Battery installation place    | 9. ZERO button                               |
| 4. Ruler body                    | 10. Push roller                              |
| 5. depth measurement             | 11. Button battery                           |
| 6. depth measurement             | / Show Show Show Show Show                   |